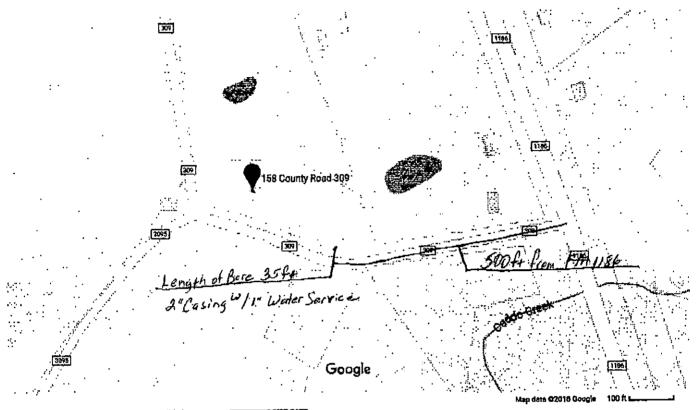

#### PANOLA COUNTY ROAD & BRIDGE DEPARTMENT, CARTHAGE, TEXAS Formal notice is hereby given that

<u>cill Water Supply Corp.</u> (COMPANY NAME) Bore CR 309 with a 2" casing for a 1" water servi service.Bore will be appx 500ft from intersection of FM 1186 Bore will be 3ft below ditch line. line within the Right-of-Way (PIPE SIZE)

of County Road: \_\_\_\_\_\_\_ as follows: \_\_\_\_\_\_\_ as follows: \_\_\_\_\_\_\_

The proposed pipeline will cross under the indicated roads on the attached sheet. Installation shall be made by boring a total length of <u>3561</u> line in Panola County.

# Google Maps 158 Co Rd 309

### 158 Co Rd 309

De Berry, TX 75639