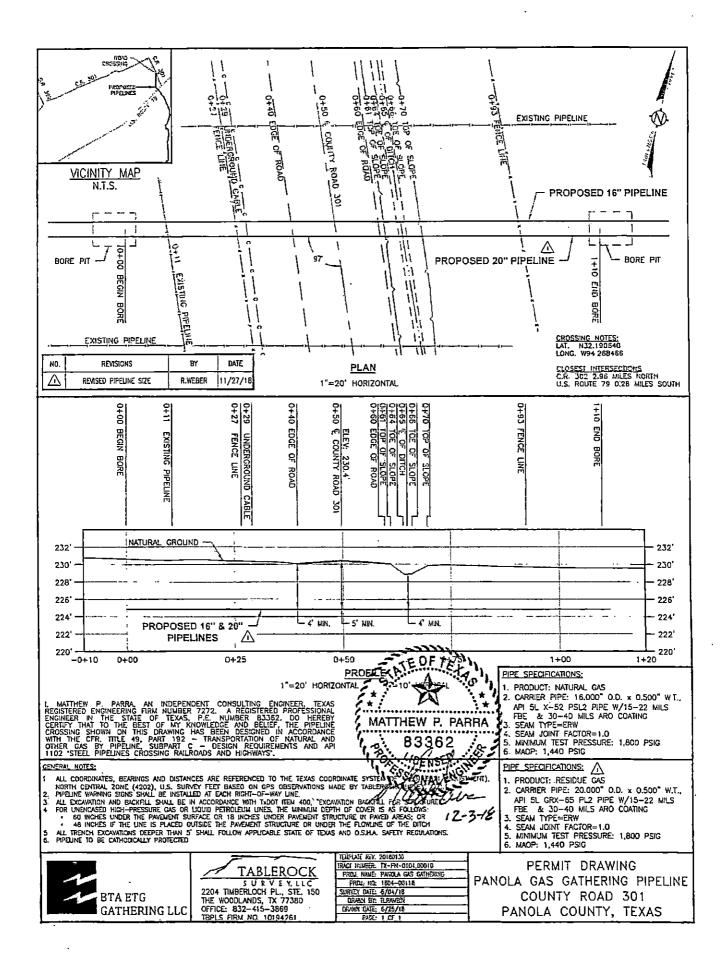

clo

PANOLA COUNTY ROAD & BRIDGE DEPARTMENT, <u>CARTHAGE, TEXAS</u> Formal notice is hereby given that:

| BTA ETG Grethering UC                                             | proposes to place a          |
|-------------------------------------------------------------------|------------------------------|
| (COMPANY NAME)                                                    |                              |
| 16" and 20"                                                       | line within the Right-of-Way |
| (PIPE SIZE)                                                       |                              |
| of County Road: <u>UR 401</u> , <u>UR 301</u><br>(NUMBER OF ROAD) | _as follows:                 |

The proposed pipeline will cross under the indicated roads on the attached sheet. Installation shall be made by boring a total length of\_\_\_\_\_\_ line in Panola County.

The location and description of the proposed line and appurtenances is more fully shown by the copies of the drawings attached to this notice. The line will be constructed and maintained on the County Right-of-Way as directed by the County Commissioners in accordance with current Panola County Specifications.

#### RE: CR #301 & #401

The Panola County Commissioners' Court offers no objection to the location on the right-of-way of your proposed **16" and 20" lines** within the right-of-way of County Roads **#301 & #401** as shown by accompanying drawings and notice except as noted below.