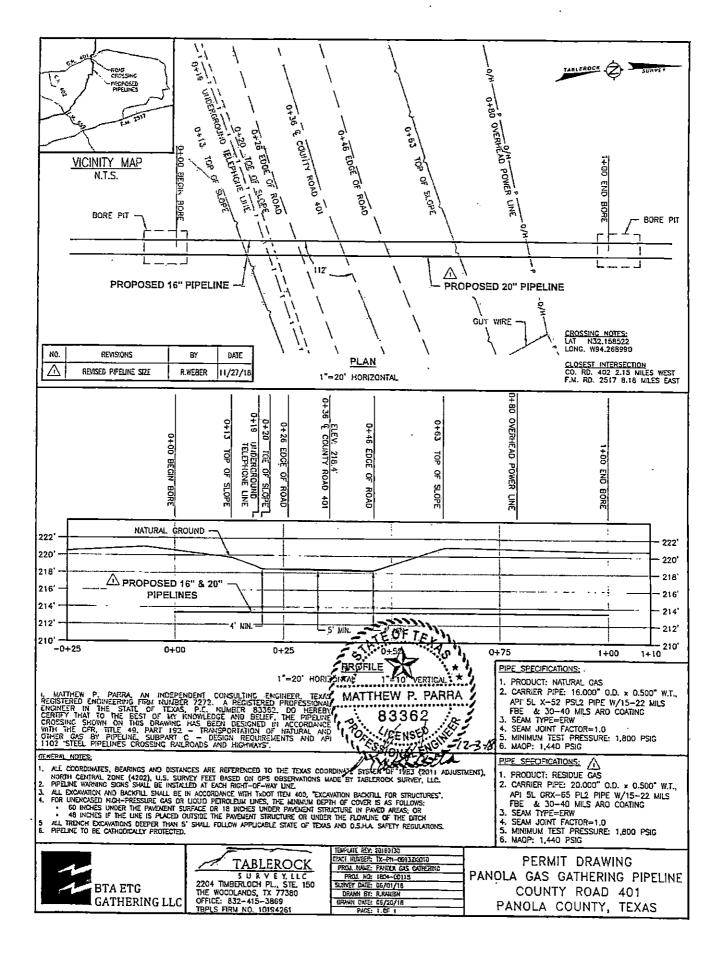

clo

PANOLA COUNTY ROAD & BRIDGE DEPARTMENT, <u>CARTHAGE, TEXAS</u> Formal notice is hereby given that:

| BTA ETG Grethering UC                                             | proposes to place a          |
|-------------------------------------------------------------------|------------------------------|
| (COMPANY NAME)                                                    |                              |
| 16" and 20"                                                       | line within the Right-of-Way |
| (PIPE SIZE)                                                       |                              |
| of County Road: <u>UR 401</u> , <u>UR 301</u><br>(NUMBER OF ROAD) | _as follows:                 |

The proposed pipeline will cross under the indicated roads on the attached sheet. Installation shall be made by boring a total length of\_\_\_\_\_\_ line in Panola County.

The location and description of the proposed line and appurtenances is more fully shown by the copies of the drawings attached to this notice. The line will be constructed and maintained on the County Right-of-Way as directed by the County Commissioners in accordance with current Panola County Specifications.

#### RE: CR #301 & #401

The Panola County Commissioners' Court offers no objection to the location on the right-of-way of your proposed **16" and 20" lines** within the right-of-way of County Roads **#301 & #401** as shown by accompanying drawings and notice except as noted below.